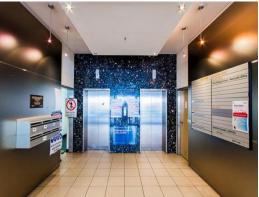

## Whole Floor - Full Fitout

Building Area: 725m2 (approx)

Situated on the corner of Hunter Street and Merewether Street this Landmark building contains a whole floor ready to walk into. It also features:

More than (60) individual workstations

- (8) private meeting rooms
- (3) large meeting rooms
- Copying/printing room
- IT room/stores area
- Large reception and waiting area
- (2) lifts for disability access
- Secure undercover car p