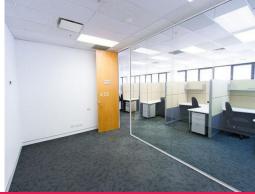

## Whole Floor - Full Fitout

Building Area: 725m2 (approx)

Situated on the corner of Hunter Street and Merewether Street this Landmark building contains a whole floor ready to walk into. It also features:

More than (60) individual workstations

- (8) private meeting rooms
- (3) large meeting rooms
- Copying/printing room
- IT room/stores area
- Large reception and waiting area
- (2) lifts for disability access
- Secure undercover car p