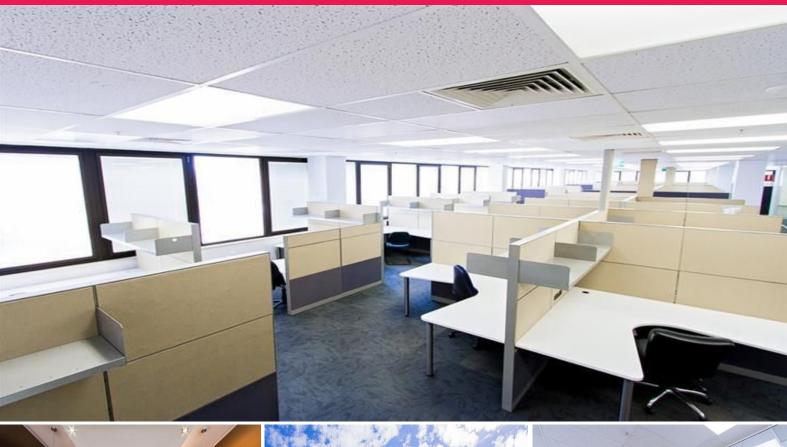

## Whole Floor - Full Fitout

Building Area: 725m2 (approx)

Situated on the corner of Hunter Street and Merewether Street this Landmark building contains a whole floor ready to walk into. It also features:

More than (60) individual workstations

- (8) private meeting rooms
- (3) large meeting rooms
- Copying/printing room
- IT room/stores area
- Large reception and waiting area
- (2) lifts for disability access
- Secure undercover car p