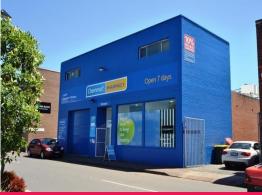

## **Retail Investment**

Building Area: 534m2

Net Income: \$132,300pa + OGs + GST

This Chemmart Pharmacy, one of only (2) in the area and is protected by Government Legislation preventing additional competition from opening. Operating for many years the building has undergone substantial re-fit work to give it a modern open and well-lit feel. Apart from having Chemmart - a household name in Pharmacies as a tenant this building and lease also offers: