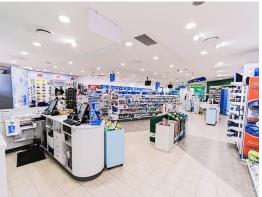

## **Retail Investment**

Building Area: 534m2

Net Income: \$132,300pa + OGs + GST

This Chemmart Pharmacy, one of only (2) in the area and is protected by Government Legislation preventing additional competition from opening. Operating for many years the building has undergone substantial re-fit work to give it a modern open and well-lit feel. Apart from having Chemmart - a household name in Pharmacies as a tenant this building and lease also offers: