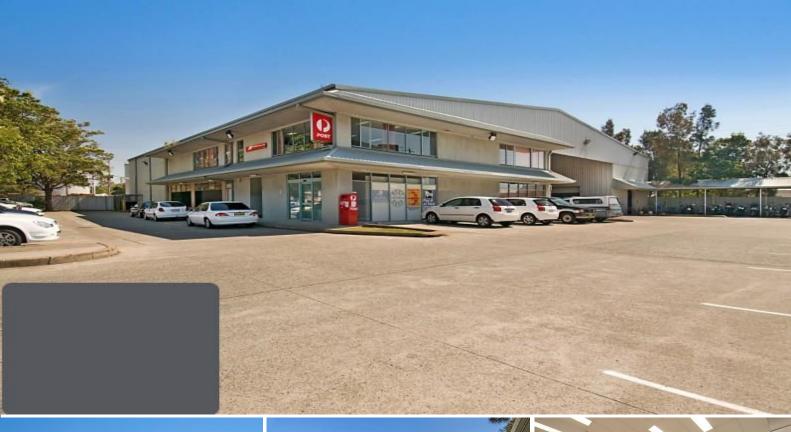

## OFFICE/WAREHOUSE WITH PARKING

Situated on the Northern side of Hudson Street, only metres from arterial roads and readily accessible to all forms of transport sits the former Australia Post Distribution Centre. A combination of warehouse and office accommodation set out over 2,913m2 (approx).

Additional Features Include:

- \* 40 Onsite parking spaces plus motorcycle bay
- \* Air conditioned warehouse and office spaces
- \* Staff room and male & female amenities
- \* Roller door access to warehouse area.