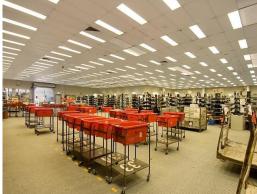

Warehouse 1,268m2 (approx) Office areas 109m2 (approx) Mezzanine floor Offices

FOR LEASE

1653sqm

Raine&Horne. Commercial

**Alan Tonks** 

0474 744 422

alan@alantonks.com.au