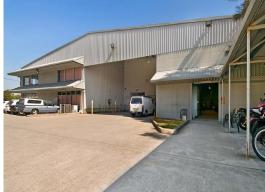

Additional Features Include:

- \* 40 Onsite parking spaces plus motorcycle bay
- \* Air conditioned warehouse and office spaces
- \* Staff room and male & female amenities
- \* Roller door access to warehouse area.

Warehouse 1,268m2 (approx) Office areas 109m2 (approx) Mezzanine floor Offices

FOR LEASE

1653sqm

Raine&Horne. Commercial

**Alan Tonks** 

0474 744 422

alan@alantonks.com.au