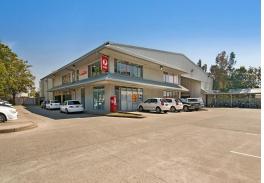

## OFFICE/WAREHOUSE WITH PARKING

Situated on the Northern side of Hudson Street, only metres from arterial roads and readily accessible to all forms of transport sits the former Australia Post Distribution Centre. A combination of warehouse and office accommodation set out over 2,913m2 (approx).

Additional Features Include:

- \* 40 Onsite parking spaces plus motorcycle bay
- \* Air conditioned warehouse and office spaces
- \* Staff room and male & female amenities
- \* Roller door access to warehouse area.