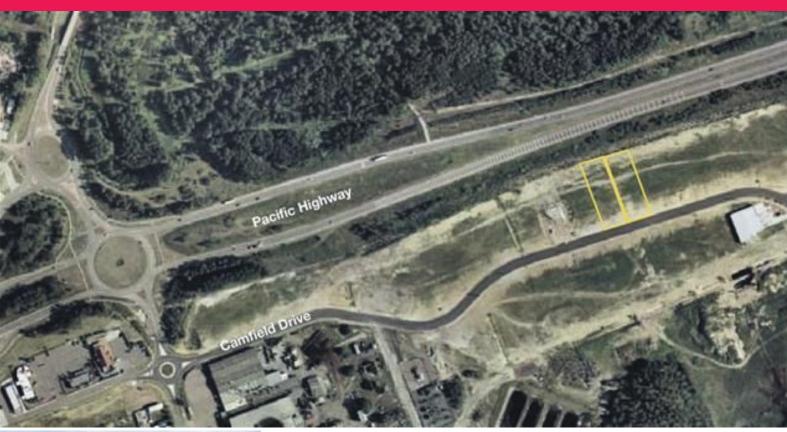

## **READILY ACCESSIBLE - LEVEL LAND**

- \* Camfield Drive runs parallel to the Pacific Highway (Raymond Terrace By-Pass) just 10mins west of Newcastle Airport and 5mins to the town of Raymond Terrace.
- $^{\star}$  The land is level, fully serviced backing onto the Highway and offering massive signage opportunities.
- $^{\star}$  This land is one of the few industrial areas that readily access Newcastle Airport and the massive Williamtown Airbase.
- \* Zoned: 4(a) Industrial General
- \* Area: 3,718m2 approx