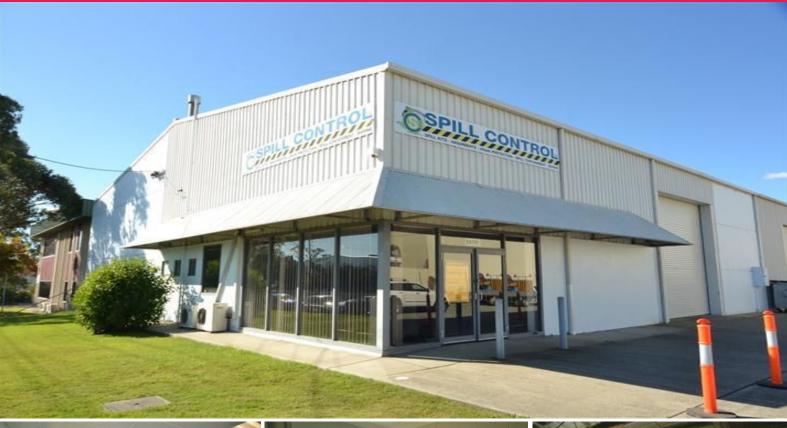

## **Multi-use Warehouse/Factory**

Pennant Street Cardiff is the future link to the Glendale Transport Hub. The modern, well presented property has multiple possible uses including dangerous goods as well as:

Fully bunded walls including roller door
High clearance warehouse with 3-phase power
Fire proof office/admin area
Glass shopfront/showroom
High exposure street frontage
Flame proof extraction fans/ducting
Air-conditioned office area
On-site car parking

This is a multi-purpose

Industrial FOR LEASE

420sqm

Raine&Horne. Commercial

**Steve Dick** 

0425 302 771 steve@rhplus.com.au