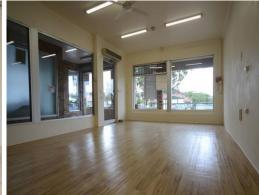

Retail

FOR LEASE

76sqm

#### Features include:

- \* 64m2 (approx)
- $^{\star}$  13m2 (approx) fully finished storeroom/office with roller door access for loading/unloading.
- \* Laminate floors
- \* Large dedicated toile

Raine&Horne. Commercial