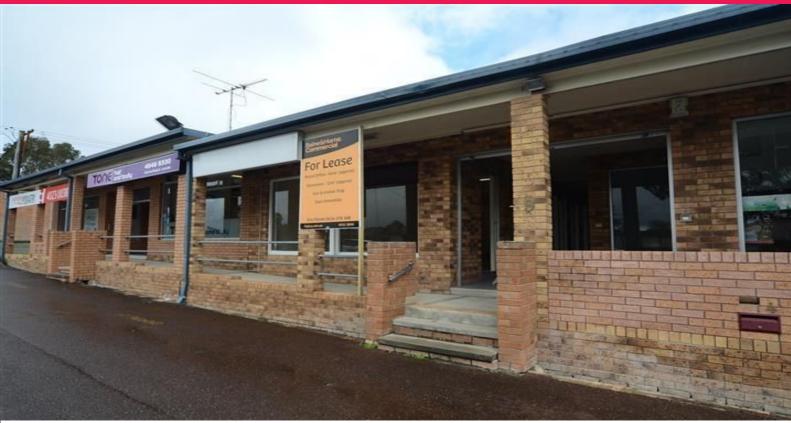

# Shop 3 & 4/9 Wilsons Road, Mount Hutton NSW 2290

# Clean & Tidy Retail/Food Premises With Main Road Exposure

Located close to the roundabout entrance to Lake Macquarie Fair Shopping Centre, this property is ideally suited for the retail/food/office business owner seeking a high exposure location with excellent access for customer parking and/or storage. Positioned within a boutique complex, this property is the perfect opportunity to stand out from other competitors while avoiding the high rents required in nearby shopping centres.

Retail

FOR LEASE

76sqm

#### Features include:

- \* 64m2 (approx)
- $^{\star}$  13m2 (approx) fully finished storeroom/office with roller door access for loading/unloading.
- \* Laminate floors
- \* Large dedicated toile

Raine&Horne. Commercial