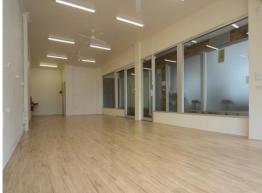

Retail

FOR LEASE

76sqm

#### Features include:

- \* 64m2 (approx)
- $^{\star}$  13m2 (approx) fully finished storeroom/office with roller door access for loading/unloading.
- \* Laminate floors
- \* Large dedicated toile

Raine&Horne. Commercial