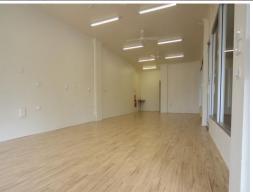

Retail

FOR LEASE

76sqm

#### Features include:

- \* 64m2 (approx)
- $^{\star}$  13m2 (approx) fully finished storeroom/office with roller door access for loading/unloading.
- \* Laminate floors
- \* Large dedicated toile

Raine&Horne. Commercial