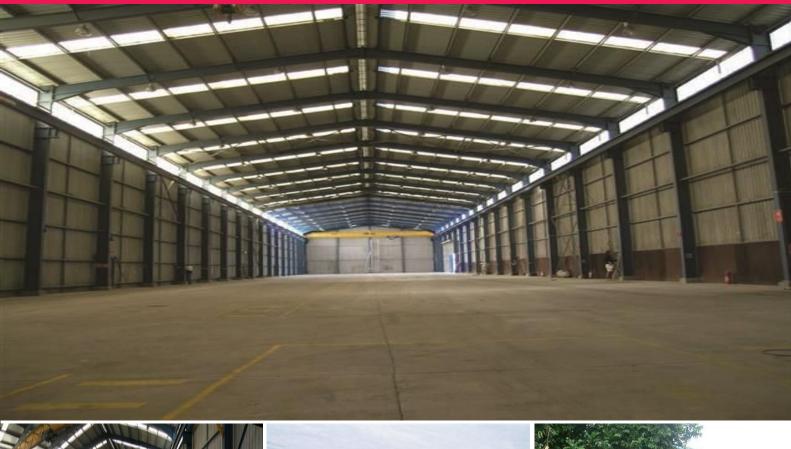

## **Large Long Fabrication Shop**

Building Area: 3197m2 (approx)

Situated in a 24/7 industrial work environment with easy access to Pacific Highway and the Sydney Freeway this (3) craned - big-bay workshop It also features:

(2) x (10) tonne overhead cranes

(1) x (16) tonne overhead crane

(9) metre clearance under hook

Large power supply

Plush separate office block

Concrete car park

Ability to handle long loads

This is a unique fabrication shop specifically designed for long projects and has developme