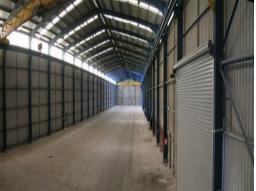

## **Large Long Fabrication Shop**

Building Area: 3197m2 (approx)

Situated in a 24/7 industrial work environment with easy access to Pacific Highway and the Sydney Freeway this (3) craned - big-bay workshop It also features:

(2) x (10) tonne overhead cranes

(1) x (16) tonne overhead crane

(9) metre clearance under hook

Large power supply

Plush separate office block

Concrete car park

Ability to handle long loads

This is a unique fabrication shop specifically designed for long projects and has developme