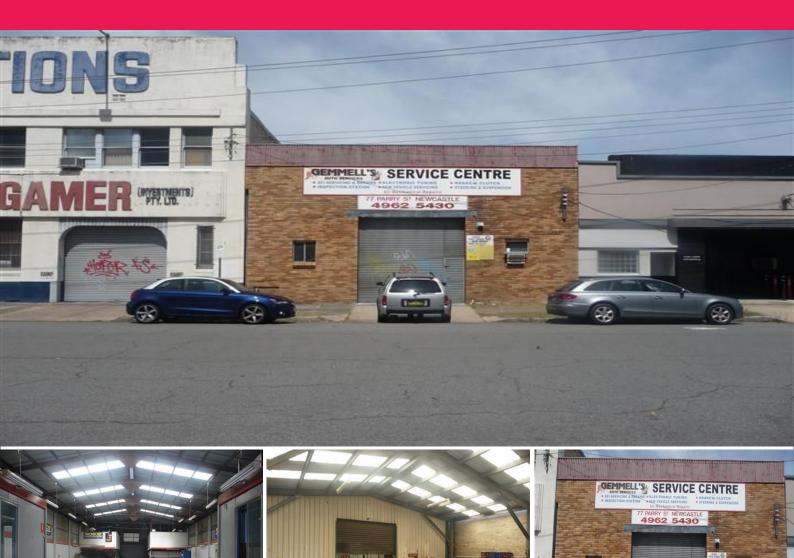

## **HIGH EXPOSURE - VARIED USES**

- $^{\star}$  Make use of the City Centre Zoning giving the property's uses a diverse & compatible range.
- $^{\star}$  Make use of the superb high exposure to one of the citys busiest intersections; King and Stewart Avenue.
- \* Make use of the 399m2 of space.
- \* Make use of the high profile neighbours (I.e. Earp's Tiles and Audi Cars).
- \* Make use of the changing demographics of the vibrant West End of Newcastle.
- \* Make use of this agents time & arrange an inspection now.

Industrial

FOR LEASE

399sqm

Raine&Horne. Commercial

**Jason Morris** 

0425 302 778 jason.morris@rhplus.com.au