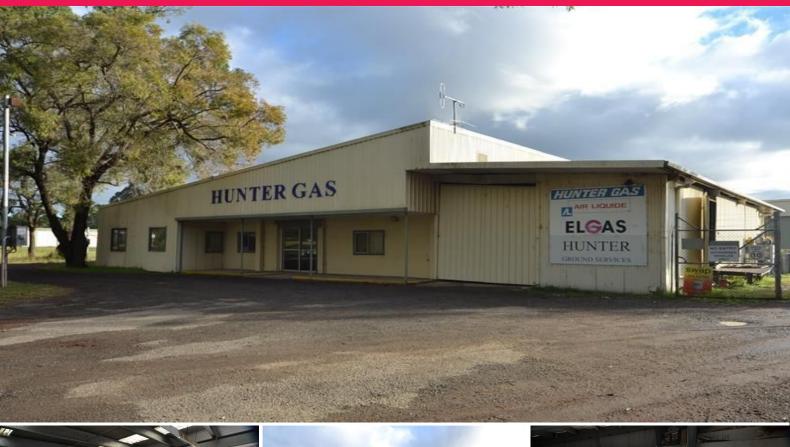

## 147 Mitchell Avenue, Kurri Kurri NSW 2327

## **HEAVY INDUSTRIAL ZONING**

Zoned IN3 - Heavy Industrial under the Cessnock City Council's Local Environment Plan 2011, this property has a total site area of 4,751m2 and is ideal for heavy operators looking to service both the Upper Hunter Valley & Newcastle regions.

Features of the property include:

- \* Warehousing and workshop area of 550m2
- \* Offices and showroom 272m2
- \* Wide main road frontage
- \* Dual driveway access
- \* Security fenced yard

Kurri Kurri is 38kms fr