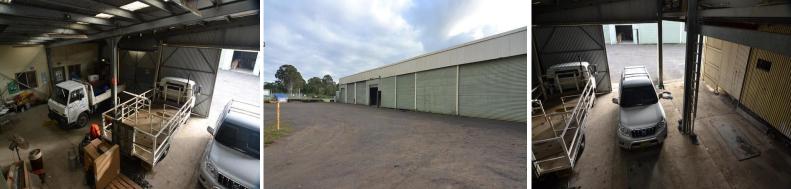

Features of the property include:

- \* Warehousing and workshop area of 550m2
- \* Offices and showroom 272m2
- \* Wide main road frontage
- \* Dual driveway access
- \* Security fenced yard

Kurri Kurri is 38kms fr