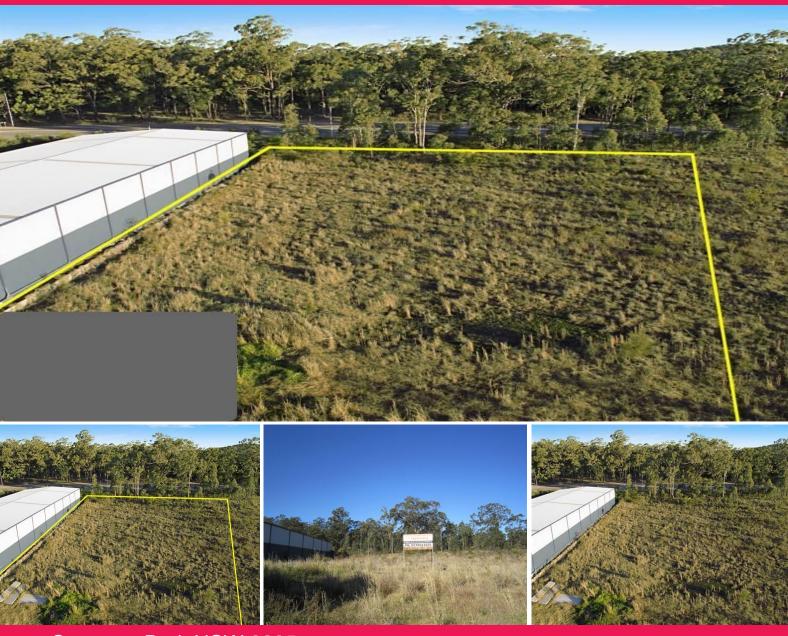

## **CAMERON PARK CRACKER**

Industrial real estate is all about access to transport infrastructure so this is second to none!

Near level block of 3,146m2 located in growing industrial precinct on the southern side of Stenhouse Drive, Cameron Park.

Represents fantastic development opportunity as the block is situated only 16km west of Newcastle and adjacent to the Newcastle exit of the F3 Freeway.