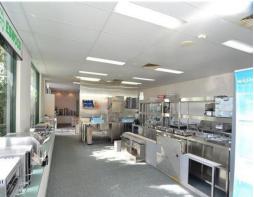

A light and bright showroom (492m2)

Functional open plan and individual offices on both levels

Board/training/demonstration room with a fully equipped commercial kitchen and bar

A high clearance workshop with 400amps of power (936m2) Interconnected warehouse/stores with covered loading dock (23) on-site car parks