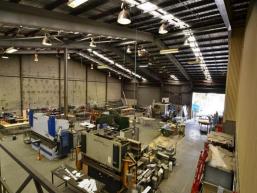

A light and bright showroom (492m2)

Functional open plan and individual offices on both levels

Board/training/demonstration room with a fully equipped commercial kitchen and bar

A high clearance workshop with 400amps of power (936m2) Interconnected warehouse/stores with covered loading dock (23) on-site car parks