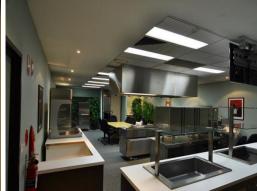

A light and bright showroom (492m2)

Functional open plan and individual offices on both levels

Board/training/demonstration room with a fully equipped commercial kitchen and bar

A high clearance workshop with 400amps of power (936m2) Interconnected warehouse/stores with covered loading dock (23) on-site car parks