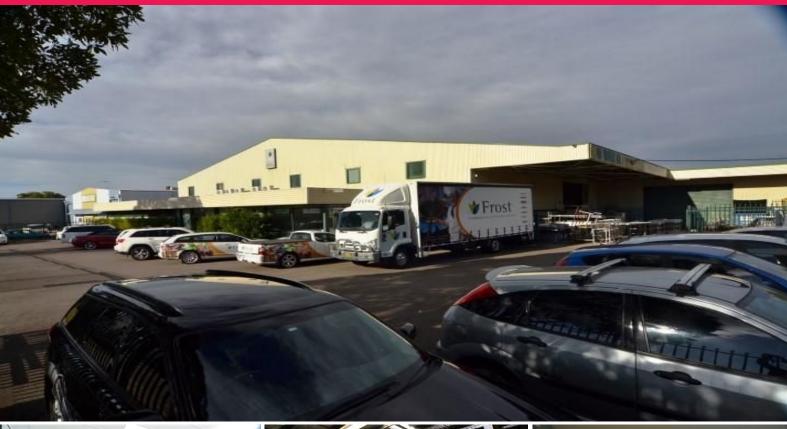

## **Warehouse Showroom Office**

Building Area: 2,025m2 approx

The ex-Frost Equipment Headquarters has just become available in this highly convenient location which enables easy access for staff and customers. Frosts have included within this facility many features including:

A light and bright showroom (492m2)

Functional open plan and individual offices on both levels

Board/training/demonstration room with a fully equipped commercial kitchen and bar

A high clearance workshop with 400amps of power (936m2) Interconnected warehouse/stores with covered loading dock (23) on-site car parks

Fully fenced secure yar

Industrial

FOR SALE

2025sqm