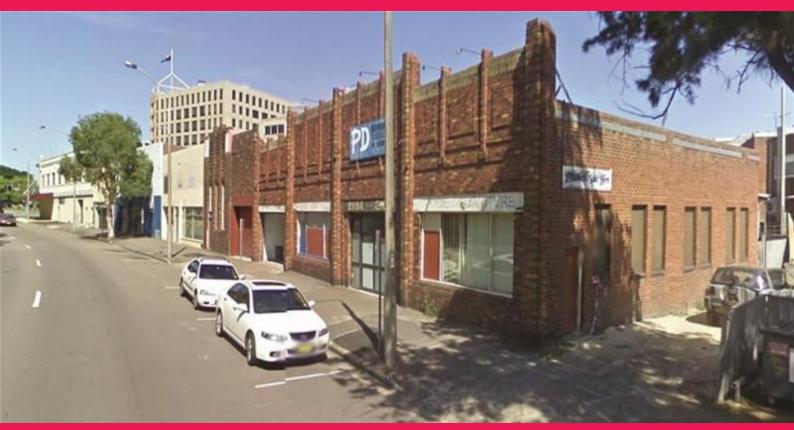

## **Commercial Blank Canvas**

Building Area: 730m2 approx - Currently an open warehouse this inner-city space is located on King Street between Finnegans & Greater Union Cinemas. This open plan area is nothing but an empty shell where the owner is prepared to fitout as required. This could be used to create either office, showroom, warehousing or any combination of.

Currently the property has:

Large roller door that may enable internal car parking Side entrance and covered loading Art decco facade Brand new roof

This ground floor location close to the new Court House Development offers broad-based single floor plate space with disablity access.