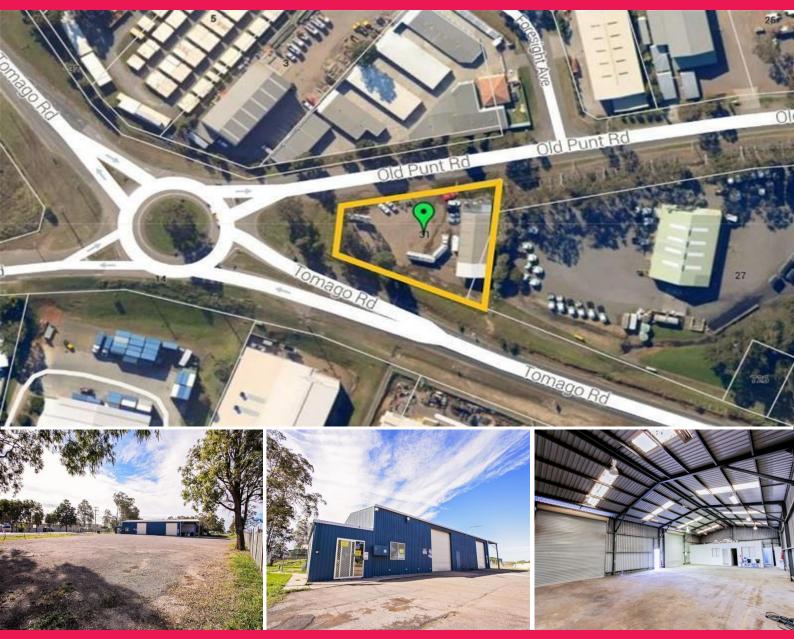

## 31 Old Punt Road, Tomago NSW 2322

## **Big Location - Small Yard**

Building Area: 330m2 (approximately)

This is the first time in many years that this property has been available for sale. Where else can you get an affordable property that generates maximum exposure with yard space? Situated on the roundabout at Old Punt Road and Tomago Road this 2,671m2 site will suit a display yard user that can benefit including:

160 metres of road frontage 1,700m2 of yard space (approx) 246m2 of workshop (approx) 84m2 of office space (approx) 77m2 washdown bay (approx)

This property is only 200 metres off the Pacific Highway and is seen by everybody heading to Port Stephens a