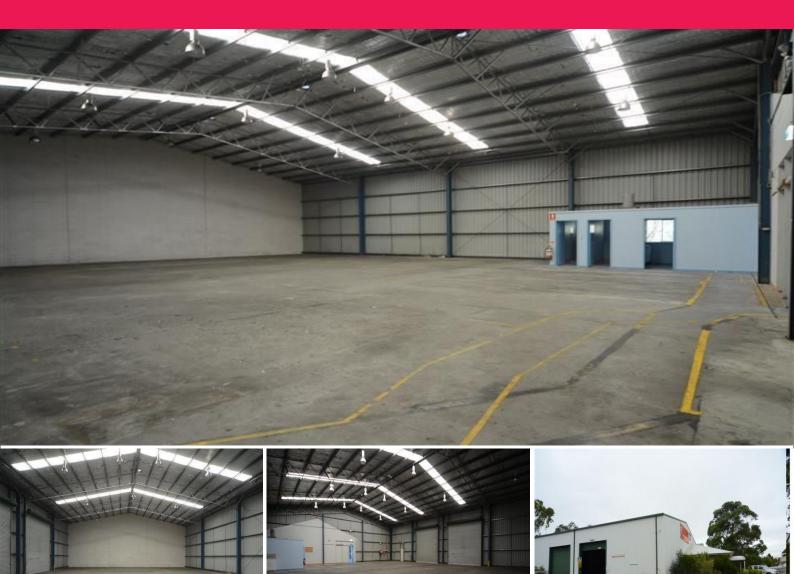

## AFFORDABLE WAREHOUSE PLUS OFFICE

Located within the Cardiff Industrial Estate, this warehouse plus office/showroom is an ideal facility to combine your business logistics, storage, administration, and display needs. Two roller doors provide easy access to the warehouse for loading & unloading goods; the office space consists of a generous reception/display area plus 2 separate offices.

Features include:

- \* 468m2 (approx) Warehouse
- \* 71m2 (approx) Office
- \* 2 Offices + showroom/reception area
- \* Amenities including shower and kitchenette
- \* Generous onsite car parking.

Industrial FOR LEASE