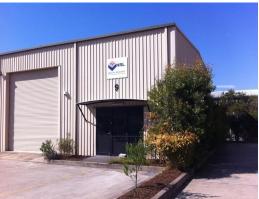

## Raine&Horne. Commercial

Unit 9/103 Glenwood Drive, Thornton NSW 2322

Located in the Thornton Industrial Estate, this location provides convenient access to the New England Hwy and M1 Motorway and to both Newcastle and the Hunter Valley mines.

Features include:

- \* Reception area and boardroom
- \* Glass partitioned and open plan offices
- \* Offices of 121m2 (approx.)
- \* Warehouse of 50m2 (a

Industrial FOR SALE

171sqm