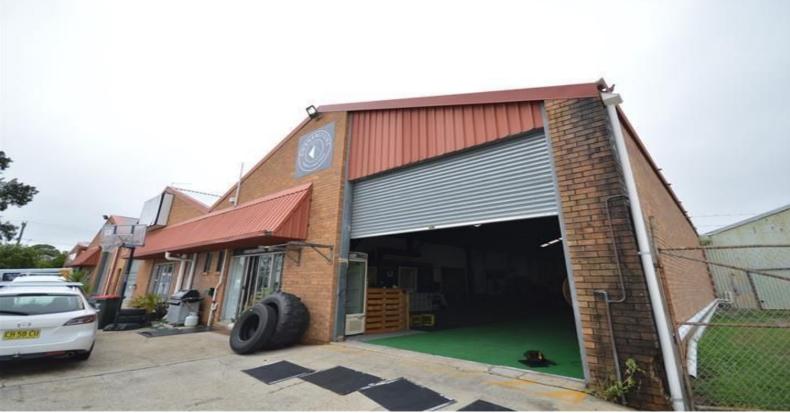

## **VERY BASIC BUT VERY HANDY SHED**

Located just a stones throw from Wesfield Kotara and in the Adamstown industrial area - this unit is part of a complex which provides security due to busy activity. In the same building as Dog Overboard it offers:

- \* High access roller door
- \* Small office
- \* Internal amenities
- \* Shop front entry
- \* Off street parking

This is a basic but handy building that will keep your rental costs low and allow your business to grow.