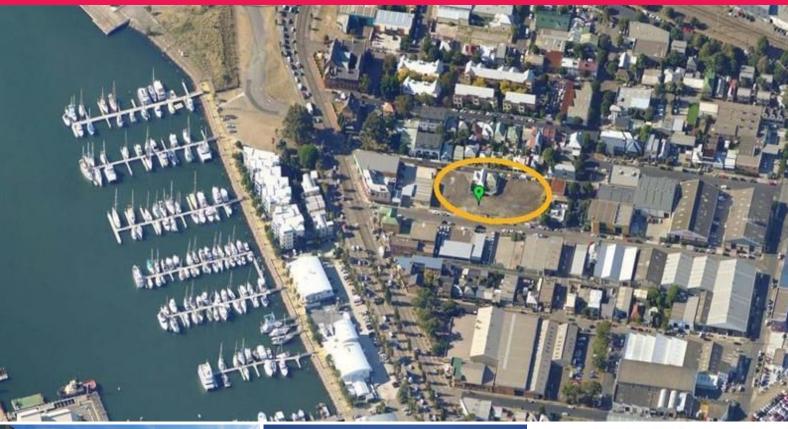

## Raine&Horne. Commercial

(level 1) (lot 7) (s Throsby Street, Wickham NSW 2293

## **NEW HARBOURSIDE OFFICE**

Located just off major transport corridor - Hannell Street; on the edge of the Newcastle CBD, this mixed use building is currently under construction & offers:

- \* First floor commercial office with disabled amenities
- \* Options of 140, 188 or 330m2
- \* B4 Mixed use zoning
- \* 49 Residential apartments (100% already sold!!)
- \* Due to be completed February 2015.

Don't miss this opportunity to be part of Newcastle's newest habourside development.

Offices FOR SALE

253sqm

Raine&Horne. Commercial

**Jason Morris** 

0425 302 778 jason.morris@rhplus.com.au