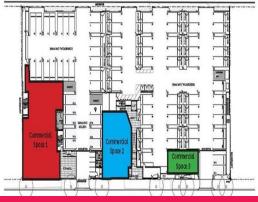

## **NEW HARBOURSIDE OFFICE**

Located just off major transport corridor - Hannell Street; on the edge of the Newcastle CBD, this mixed use building is currently under construction & offers:

- \* First floor commercial office with disabled amenities
- \* Options of 140, 188 or 330m2
- \* B4 Mixed use zoning
- \* 49 Residential apartments (100% already sold!!)
- \* Due to be completed February 2015.

Don't miss this opportunity to be part of Newcastle's newest habourside development.

Offices FOR SALE

253sqm

Raine&Horne. Commercial

**Jason Morris** 

0425 302 778 jason.morris@rhplus.com.au