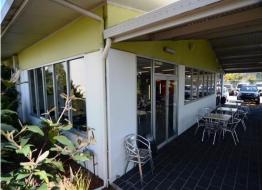

## **Investment - 8 Year Lease**

Building Area: 195m2

This busy modern industrial cafe is situated on the main rounda-bout on Tomago Road. This position places it just off the Pacific Highway and on the main road to Newcastle Airport and Port Stephens. The cafe services the Tomago industrial area with high quality breakfast and lunch time meals along with corporate catering and a place where meetings can be held away from the office. Comprising:

196m2 Stand-alone building on a 1,596m2 lot Extensive kitchen equipment inventory (16) On-site car parks Fully landscaped grounds Lease expiring: (Januar Retail

FOR SALE

195sqm

Raine&Horne. Commercial

**Steve Dick** 