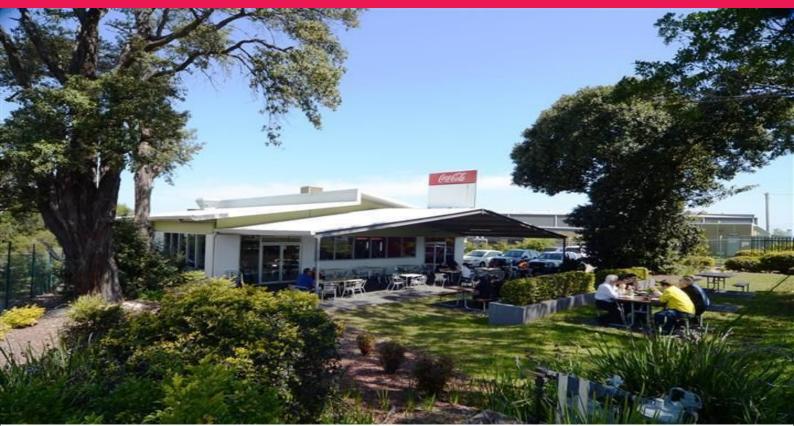

## **Investment - 8 Year Lease**

Building Area: 195m2

This busy modern industrial cafe is situated on the main rounda-bout on Tomago Road. This position places it just off the Pacific Highway and on the main road to Newcastle Airport and Port Stephens. The cafe services the Tomago industrial area with high quality breakfast and lunch time meals along with corporate catering and a place where meetings can be held away from the office. Comprising:

196m2 Stand-alone building on a 1,596m2 lot Extensive kitchen equipment inventory (16) On-site car parks Fully landscaped grounds Lease expiring: (Januar Retail

FOR SALE

195sqm

Raine&Horne. Commercial

**Steve Dick** 