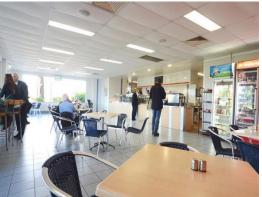

## **Investment - 8 Year Lease**

Building Area: 195m2

This busy modern industrial cafe is situated on the main rounda-bout on Tomago Road. This position places it just off the Pacific Highway and on the main road to Newcastle Airport and Port Stephens. The cafe services the Tomago industrial area with high quality breakfast and lunch time meals along with corporate catering and a place where meetings can be held away from the office. Comprising:

196m2 Stand-alone building on a 1,596m2 lot Extensive kitchen equipment inventory (16) On-site car parks Fully landscaped grounds Lease expiring: (Januar Retail

FOR SALE

195sqm

Raine&Horne. Commercial

**Steve Dick** 