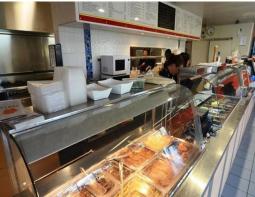

## **Investment - 8 Year Lease**

Building Area: 195m2

This busy modern industrial cafe is situated on the main rounda-bout on Tomago Road. This position places it just off the Pacific Highway and on the main road to Newcastle Airport and Port Stephens. The cafe services the Tomago industrial area with high quality breakfast and lunch time meals along with corporate catering and a place where meetings can be held away from the office. Comprising:

196m2 Stand-alone building on a 1,596m2 lot Extensive kitchen equipment inventory (16) On-site car parks Fully landscaped grounds Lease expiring: (Januar Retail

FOR SALE

195sqm

Raine&Horne. Commercial

**Steve Dick** 