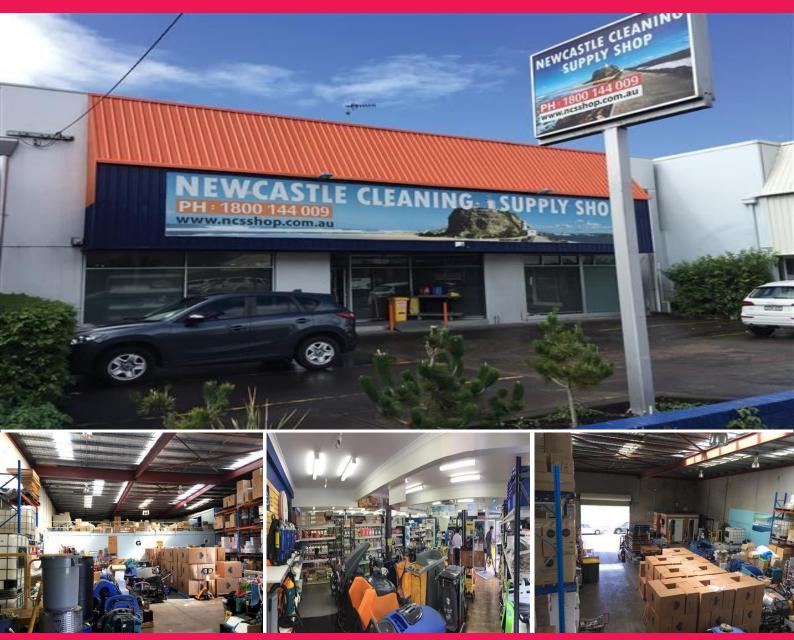

## **Broadmeadow Showroom/Warehouse**

Building Area: 967m2 - Situated on Broadmeadow Road this modern tilt-slab concrete and glass building has many features inlcuding:

265m2 of glass fronted a/c showroom Parking at front and rear of property High clearance clearspan warehouse Full loading dock Additional 270m2 of mezzanine Rear access Excellent signage Lunchroom, amenities and shower

One of the newer buildings closer to the City, this building offers the convenience of rear access and loading al

Industrial FOR LEASE

967sqm

Steve Dick 0425 302 771 steve@rhplus.com.au