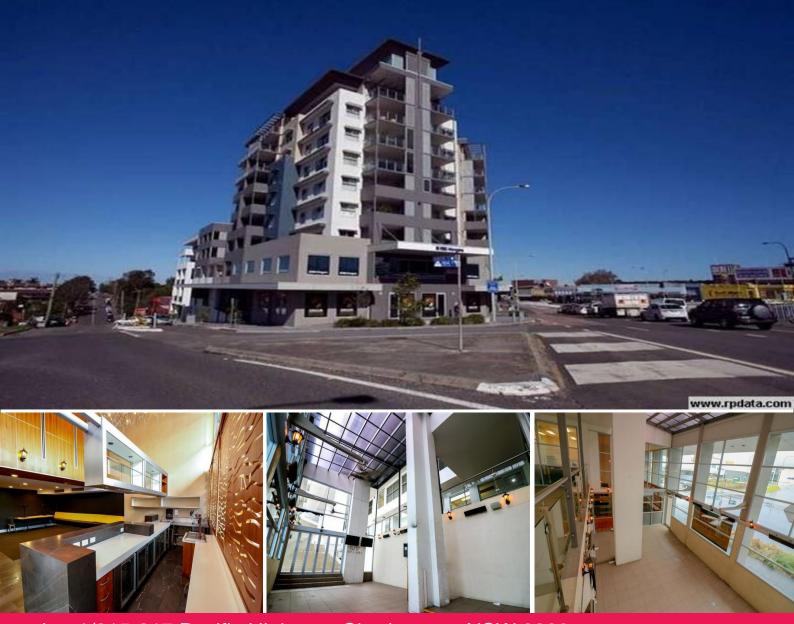

## Lot 1/215-217 Pacific Highway, Charlestown NSW 2290

## **Charlestown Restaurant - Full Fit Out**

Building Area: 141m2 - Plus Outdoor Atrium Dining Area. Situated under the Landmark Building at the junction of Charlestown Road and the Pacific Highway this could be one of the Eastern Lakes classiest restaurants with the right operator. It includes:

Fully equipped kitchen/coolroom and well thoughtout work flow
Fully equipped restaurant/cafe including glassware, plates and cutlery
Equipment schedule (available on request)
Classie big-city atrium dining area - fully licensed
(4) secure underground car parks - Storage room

Retail FOR SALE

141sqm

Steve Dick 0425 302 771 steve@rhplus.com.au