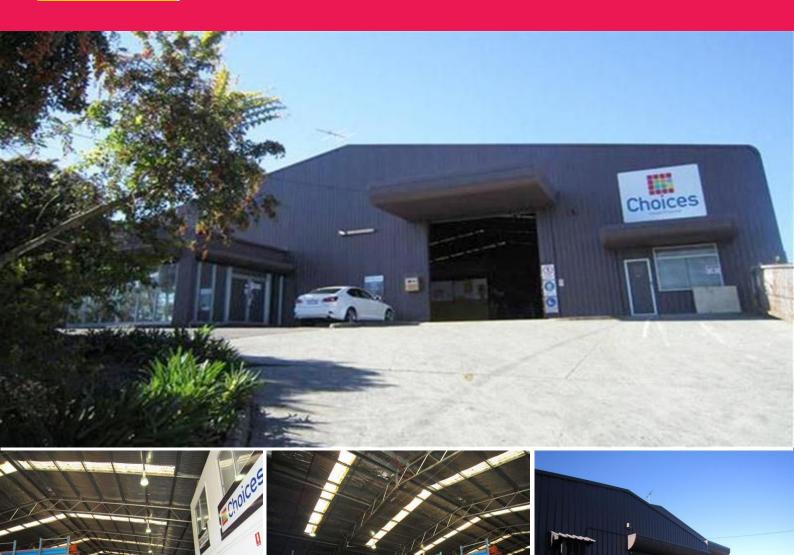

## **OFFERS TO PURCHASE**

Representing sound investing this property is an ideal combination of a secure, well established tenant with a long term tenancy in what could only be described as a quality facility.

Its popular industrial locality coupled with easy access to the CBD, Pacific Highway and F3 easily service all points north and north west.

Additional features include:

- \* New 5 year lease + option
- \* Annual rental \$93,300net
- \* Annual 3% increases
- \* 867m2 Steel framed warehouse
- \* 188m2 air conditioned offices
- \* Amenities + Storage
- \* Onsite parking

Industrial FOR SALE

1055sqm

Raine&Horne. Commercial

**Alan Tonks** 

0474 744 422

alan@alantonks.com.au