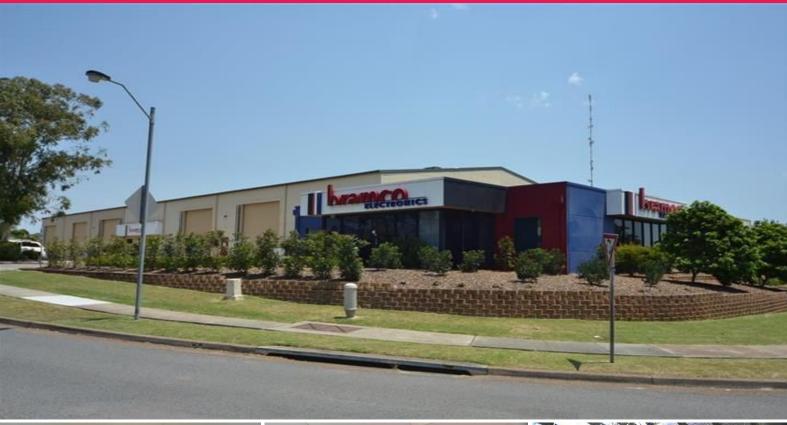

## Raine&Horne. Commercial

Units 2 & 3/2 Callistemon Close, Warabrook NSW 2304

## Superb Offices, Showroom and Warehouse

Building Area: 1,213m2 (approx)

Originally designed as (3) separate industrial units set with broad frontage to the Warabrook Boulevarde roundabout this building has been combined into two tenancies. The building also includes:

Industrial FOR LEASE

1213sqm

Raine&Horne. Commercial

**Steve Dick** 

0425 302 771 steve@rhplus.com.au