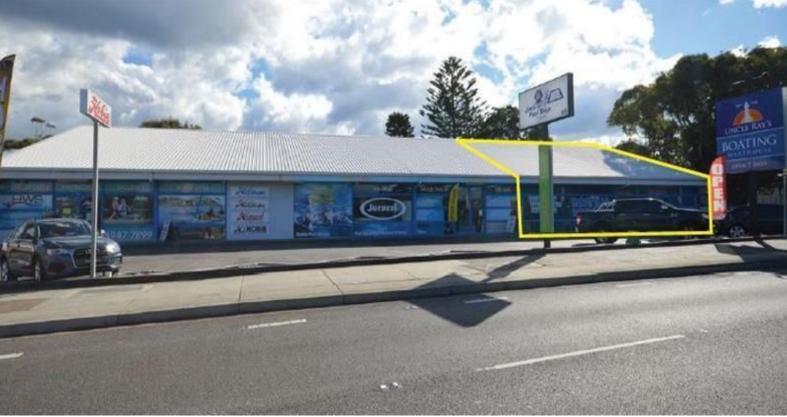

## Raine&Horne. Commercial

(unit 1a)/638 Pacific Highway, Belmont NSW 2280

## LAKESIDE RETAIL OR OFFICE

Located less than 500m to Lake Macquarie and fronting the Pacific Highway, this single level commercial premises is perfect for either retail or office use.

Features include:

- \* Includes 14 on-site car parks
- \* Shops can be split into two separate units:

Shop 1 177m2 (approx.)

Shop 2 236m2 (approx.)

COMBINED = 413m2 (approx.)

- \* Multiple split system air conditioners
- \* Rear roller door receiving bay to Shop 2.