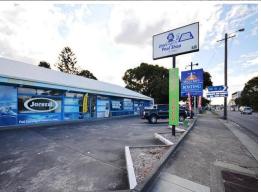

## Raine&Horne. Commercial

(unit 1a)/638 Pacific Highway, Belmont NSW 2280

## LAKESIDE RETAIL OR OFFICE

Located less than 500m to Lake Macquarie and fronting the Pacific Highway, this single level commercial premises is perfect for either retail or office use.

Features include:

- \* Includes 14 on-site car parks
- \* Shops can be split into two separate units:

Shop 1 177m2 (approx.)

Shop 2 236m2 (approx.)

COMBINED = 413m2 (approx.)

- \* Multiple split system air conditioners
- \* Rear roller door receiving bay to Shop 2.