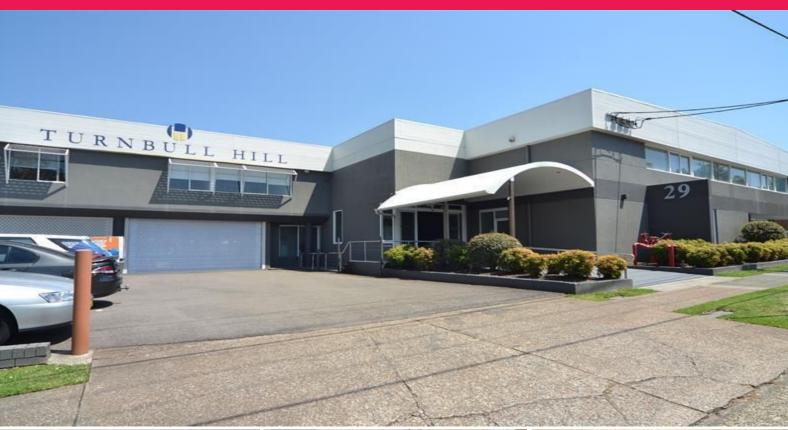

## Raine&Horne. Commercial

(suite 5)/29 Smith Street, Charlestown NSW 2290

## TOP QUALITY OFFICE WITH DISABLED ACCESS

Well appointed and professionally fitted out office premises in the heart of Charlestown CBD. This building has a new lift being installed to provide disabled access that meets government standard.