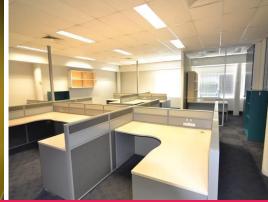

Features include:

- \* 6 Separate offices + boardroom
- \* 12 workstations included
- \* Plush fitout with some furniture included
- \* Ducted air conditioning
- \* 9 onsite car spaces.

This building includes long standing tenants Turnbull Hill Lawyers and is an easily accessible building backing o