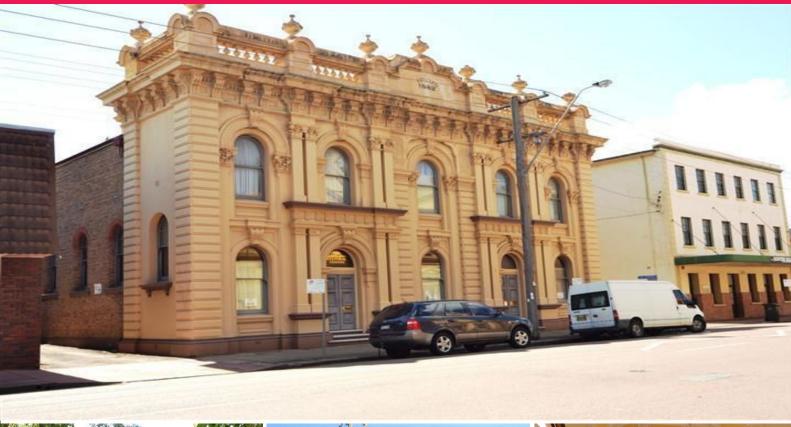

## **HERITAGE BUILDING - MODERN INCLUSIONS**

Located directly across the road from Maitland Council and Town Hall, this beautiful building offers an opportunity to lease as a whole office block or be split into two separate floors. Originally built in 1882 and re-furbished in 2008, this building comprises:

A classic building in e

Offices FOR LEASE

443sqm

Raine&Horne. Commercial