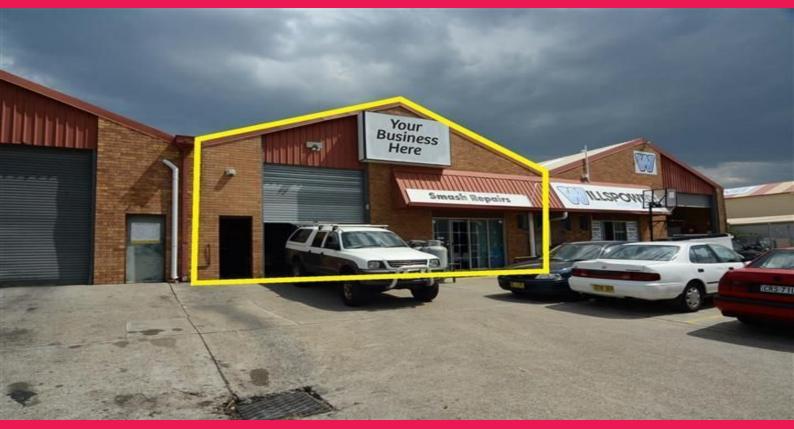

## **Affordable Central Warehouse**

Located in Adamstown close to Westfield Kotara this basic warehouse and office is part of a much larger complex which includes, Petstock and Dogoverboard. The property consists of:

Large roller door access Shop front parking High clearance Excellent security 3-Phase power DA approved for motor vehicle repairs

This is an affordable unit that would suit most light industrial purposes in a location central to most commercial activity. Will be available from beginning of February 2012.

Industrial FOR LEASE

379sqm

Steve Dick 0425 302 771 steve@rhplus.com.au