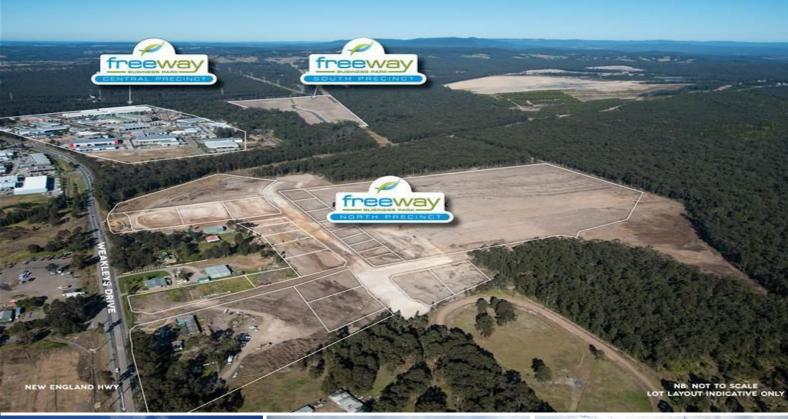

## THE HUNTER'S STRATEGIC INDUSTRIAL AREA

Hunterland's premier estate is Freeway Business Park - located at the start of the M1 Pacific Motorway, this location is unbeaten for market access & industry clusters in Transport, Engineering and Construction Services.

Join Aldi Food's new DC, Target's DC and many more.

Built in three precincts - South, Central and North, the scale of the estate is immense. It offers over 100 hectares on industrial zoned land, with many lots ready to go now.