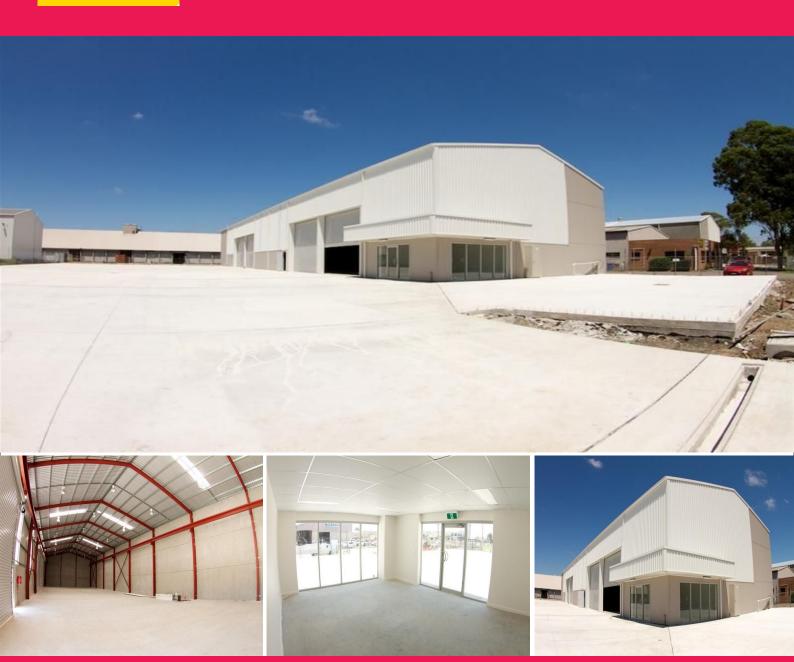

## **BRAND NEW WITH EXTENSIVE HARDSTAND**

Any business requiring a workshop of this size will be more than proud to call this property home.

The new facility features:

- \* 854m2 workshop including office & reception area
- $^{\star}$  Structurally designed for up to a 10t O/H Crane
- \* Easy access via the four (4) x 5m high x 6.1m wide roller doors
- \* 7.5m eave clearance
- \* Security fenced yard
- \* 2200m2 of concrete hardstand
- \* Total site area 3331m2