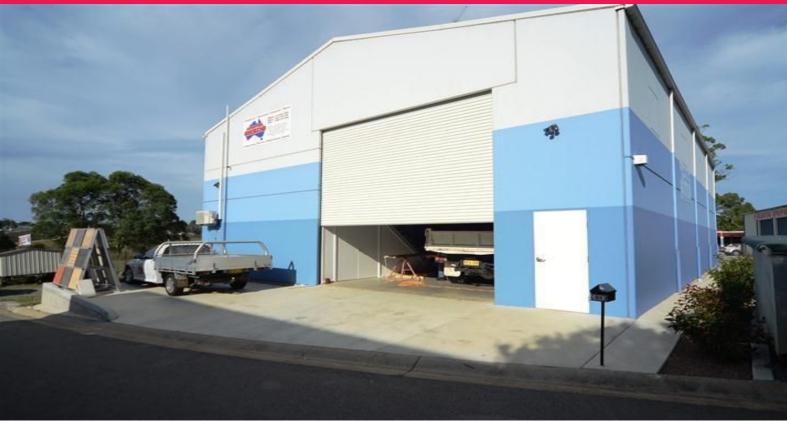

The ground floor consists of a warehouse area of approximately 200m2, amenities including shower and separate store room.

Located at the end of a cul-de-sac with drive around access and 5 metre high clearance roller doors.

Industrial FOR SALE

242sqm

Raine&Horne. Commercial

**Jason Morris** 

0425 302 778 jason.morris@rhplus.com.au