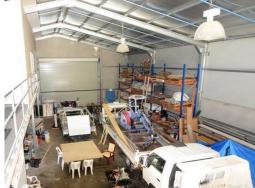

The ground floor consists of a warehouse area of approximately 200m2, amenities including shower and separate store room.

Located at the end of a cul-de-sac with drive around access and 5 metre high clearance roller doors.