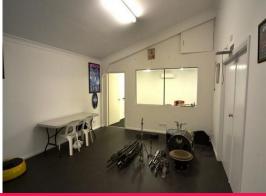

## **EXTENSIVE OFFICE FITOUT INCLUDED**

This 3 year old tilt slab concrete warehouse has been hugely value added with the construction of an office mezzanine level that includes:

- \* 3 Offices
- \* Meeting room
- \* Split system air conditioning
- \* Security system.