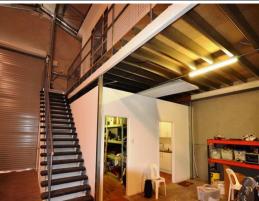

## **EXTENSIVE OFFICE FITOUT INCLUDED**

This 3 year old tilt slab concrete warehouse has been hugely value added with the construction of an office mezzanine level that includes:

- \* 3 Offices
- \* Meeting room
- \* Split system air conditioning
- \* Security system.