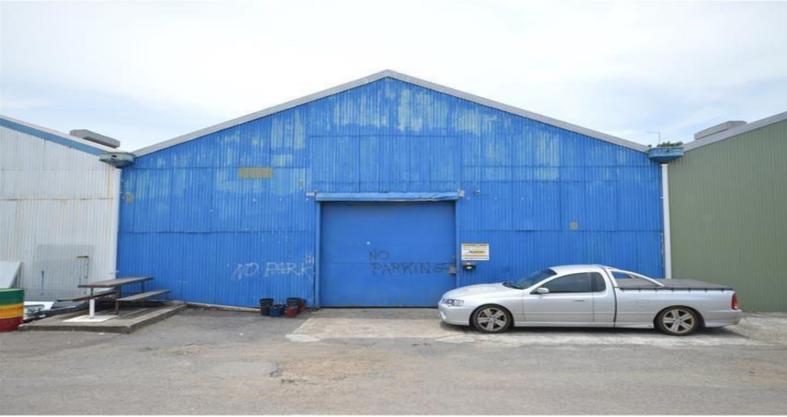

## **Bare Basic Storage - But Cheap!**

Situated some 800 metres east of the Westfield Shopping Complex and services as a distribution point for light industry that is focused towards the provision of services to both the retail and residential sectors.

The building is some 50 metres south on William Street from the intersection of Fletcher Street and on the western side of the road. Situated in a row of five (5) units - it has a large roller door entry and shared amenities.