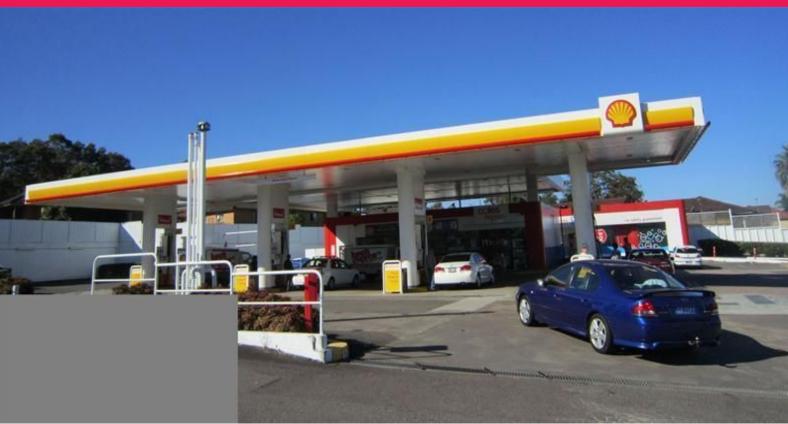

## 15 YEAR LEASE + OPTIONS

- \* 15 year lease to Shell commenced February 2009
- \* 2 x 5 year further options expiring February 2034
- \* Major arterial linking F3 Freeway to greater Newcastle and Lake Macquarie
- \* Large 2,356m2 site (approx.)
- \* Annual CPI rent reviews
- \* Limited competition, successful trader
- \* Tenant pays outgoings as per lease
- \* Easily managed single tenant investment
- \* Current income: \$304,371 + GST per annum
- \* Owner responsible for insurance