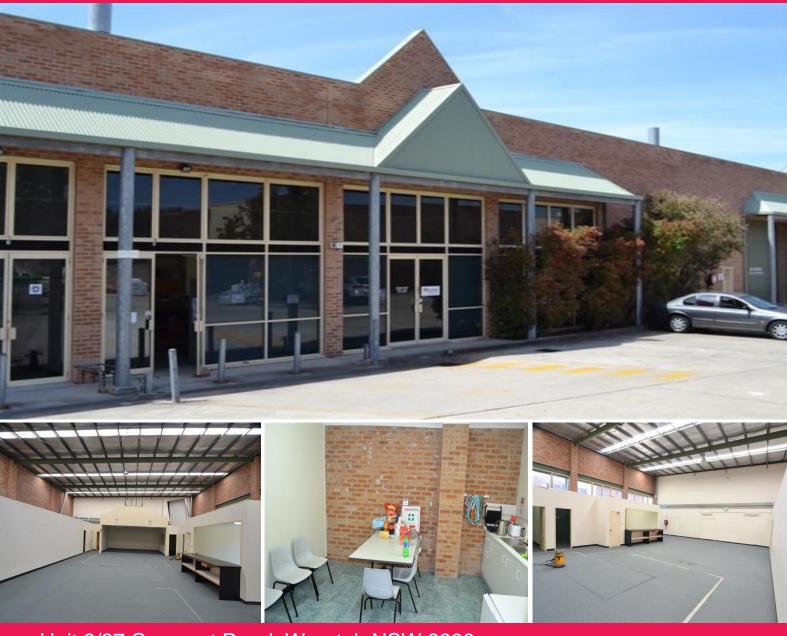

### Warehouse with Showroom

Building Area: 401m2

Situated close to Griffiths Road this warehouse offers excellent natural light with air-conditioned offices and showroom. At present access is gained to the warehouse by double glass doors, however the Owner is willing to install a roller door for vehichle access. Previously used as a Church Hall and then as a speciality hardware showroom. It includes:

Reception counter that divides the showroom from the warehouse area (3) offices
Lockable storeroom
Large kitchen and lunchroom
(9) shopfront car parks

This(4) unit brick strata complex of which this unit is second from the front shares the major concre