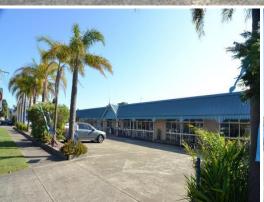

## Restaurants/Cafes

Situated on busy Lambton Road - close to McDonalds and Hungry Jacks the old Anchors Restaurant is undergoing a massive makeover which will create:

(4) x 100m2 fullly approved food premises
All with individual amenties
Drive-in and drive-out car park
Broad visibility to one of Newcastle's busiest roads
(17) on-site car parks
All with greasetrap and floor wastes
All fully air-conditioned
Individual signage opportunities

We are seeking to create a one-stop shop that caters for different food styles including sandwich bar, cafe, patisserie, pizza, Asian and Indian. Only one of each style will be permitted - so fir

Retail FOR LEASE