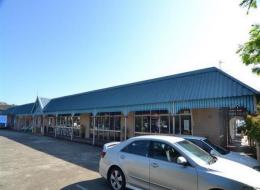

## Restaurants/Cafes

Situated on busy Lambton Road - close to McDonalds and Hungry Jacks the old Anchors Restaurant is undergoing a massive makeover which will create:

(4) x 100m2 fullly approved food premises
All with individual amenties
Drive-in and drive-out car park
Broad visibility to one of Newcastle's busiest roads
(17) on-site car parks
All with greasetrap and floor wastes
All fully air-conditioned
Individual signage opportunities

We are seeking to create a one-stop shop that caters for different food styles including sandwich bar, cafe, patisserie, pizza, Asian and Indian. Only one of each style will be permitted - so fir

Retail FOR LEASE