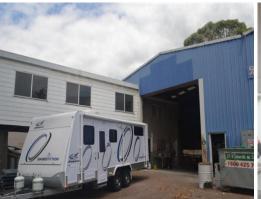

# **Heavy Duty Little Workshop**

Situated between Tomago and the new Sandvik Austaliasian Headquarters, Heatherbrae an affordable industrial location that has easy access to Australia's major road network - Pacific Highway. This property has:

A workshop area of 282m2 With capacity for an overhead crane 100amps of power Small rear yard Separate office building Undercover parking

The property has plenty of scope to resurrect it to its former glory and bidding is likely to start in low to mid