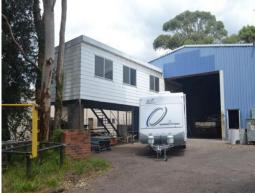

# **Heavy Duty Little Workshop**

Situated between Tomago and the new Sandvik Austaliasian Headquarters, Heatherbrae an affordable industrial location that has easy access to Australia's major road network - Pacific Highway. This property has:

A workshop area of 282m2 With capacity for an overhead crane 100amps of power Small rear yard Separate office building Undercover parking

The property has plenty of scope to resurrect it to its former glory and bidding is likely to start in low to mid