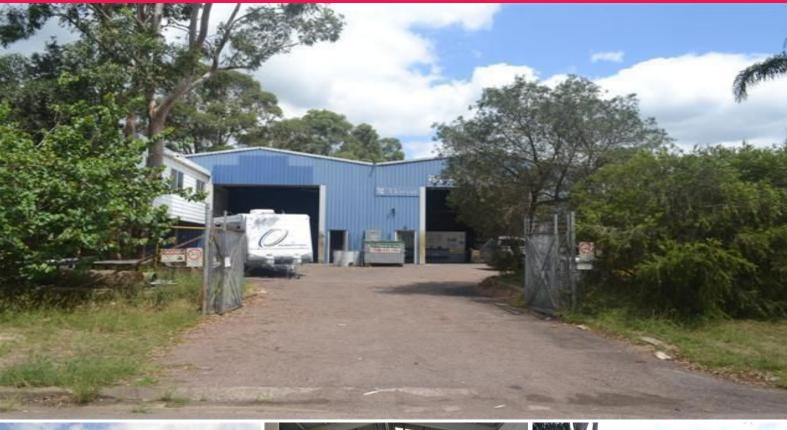

# **Heavy Duty Little Workshop**

Situated between Tomago and the new Sandvik Austaliasian Headquarters, Heatherbrae an affordable industrial location that has easy access to Australia's major road network - Pacific Highway. This property has:

A workshop area of 282m2 With capacity for an overhead crane 100amps of power Small rear yard Separate office building Undercover parking

The property has plenty of scope to resurrect it to its former glory and bidding is likely to start in low to mid