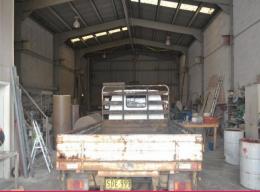

A workshop area of 282m2 With capacity for an overhead crane 100amps of power Small rear yard Separate office building Undercover parking

The property has plenty of scope to resurrect it to its former glory and bidding is likely to start in low to mid