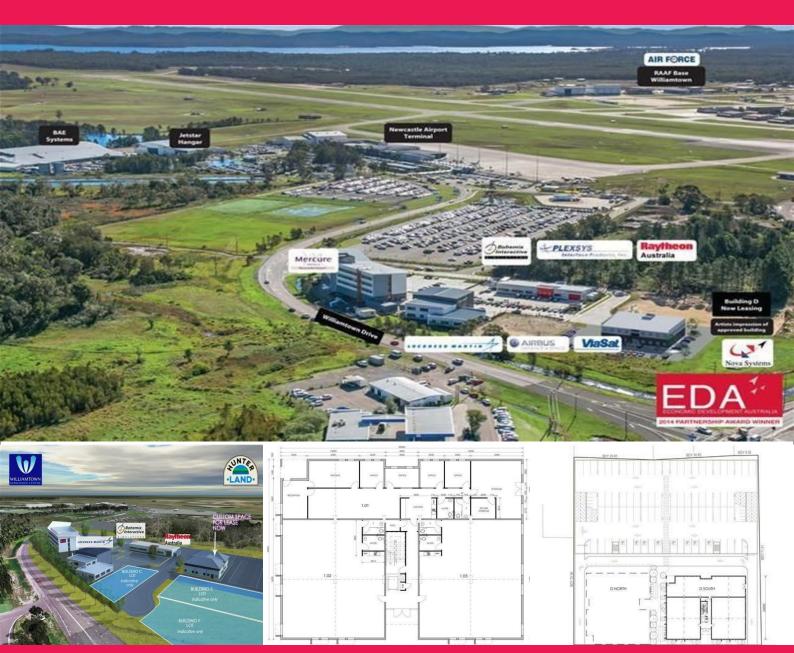

## **Commercial Building - Newcastle Airport**

Building Size from: 122m2 (approx) to 1,215m2 (approx)

Situated at the entrance to Newcastle Airport on Williamtown Drive the Williamtown Aerospace Centre (WAC) is the Regions only high-grade high-tech commercial Business Park. Join Lockheed Martin, Raytheon, Bohemia Interactive and the Mercure Hotel in this unique location.

Known as Building D-South this freestanding building also includes:

Access to car parking
Over (2) levels with a lift
608m2 (approx) - each floor (can be split down to 122m2 approx)

Space is limited to be