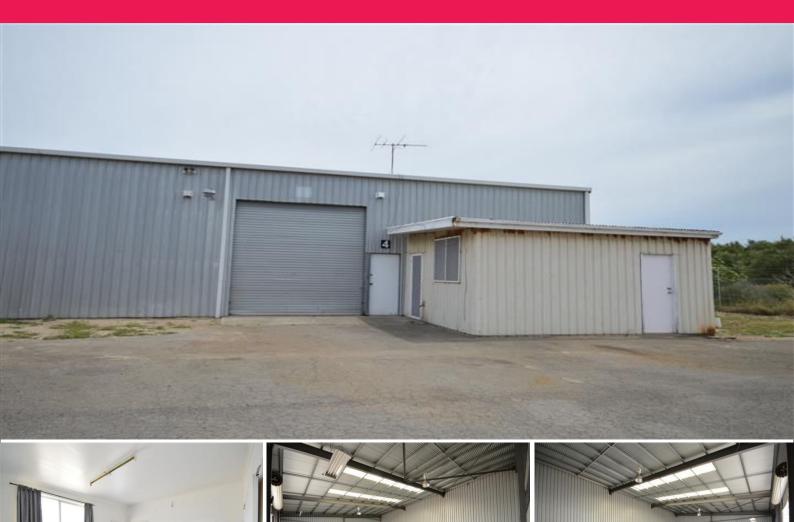

## Raine&Horne. Commercial

(unit 4)/28-30 Kalaroo Road, Redhead NSW 2290

## **WORKSHOP + OFFICE**

Situated in Redhead as part of the Kalaroo Industrial Centre, this unit consists of a workshop plus office suitable for a range of small business owners.

With high clearance and generous space to the front of the unit, access is excellent for larger vehicles that require turning circle clearances.

Features include:

- \* Large roller door
- \* Self contained amenities
- \* High clearance
- \* Good truck access
- \* Stand alone office.

Industrial

FOR LEASE

215sqm

Raine&Horne. Commercial

**Eric Flores** 