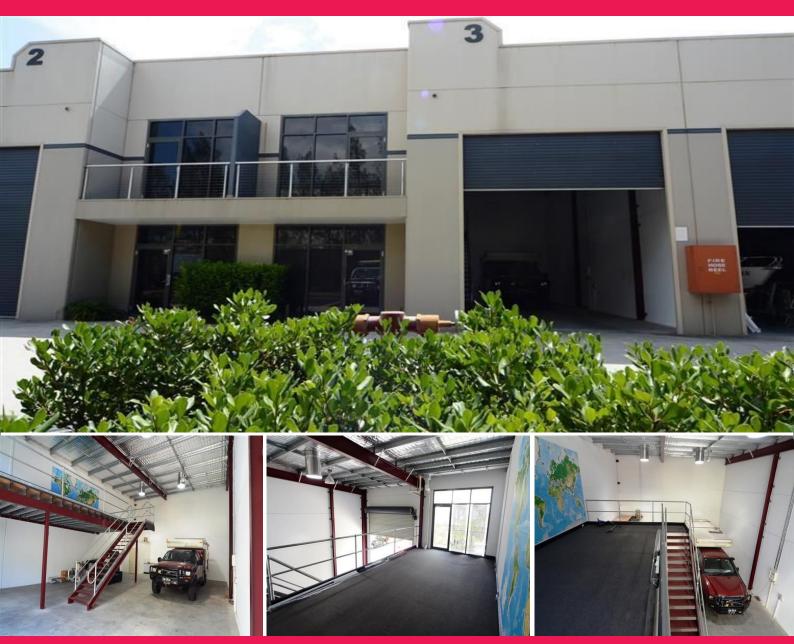

## **Classy Small Storage**

Building Area: 171m2

This modern concrete and glass warehouse is located in Steel River as part of a (12) unit complex called "The Hub". Originally purchased to store surplus vehicles and household furniture it could equally be used as a place of business as it has:

(2) On-site car parks
Disabled w/c and shower
Excellent natural light
(6.5) metre eave height
Kitchenette
Data and phone lines
Automated (4.7) metre h

Industrial

FOR SALE

171sqm

Raine&Horne. Commercial

**Steve Dick** 