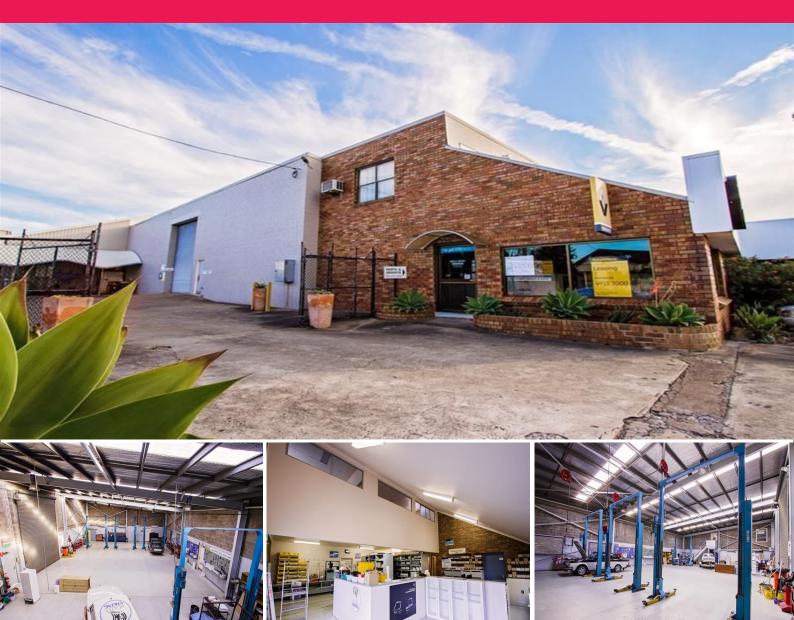

## Unit G & H/1 Stephen Street, Georgetown NSW 2298

## **Approved Mechanical Workshop**

Building Area: 555m2 (approx)

The former Volvo Service Centre is now for lease. Located on the corner of Stephen Street and Christo Road Georgetown this warehouse/showroom office facility is in first-class condition and if your business is mechanical repair the previous tenant will include (4) hoists, approved washdown facility and workbenches, just about all you need to move in and start operating. However this is not all it is, it also includes:

345m2 (approx) workshop/warehouseExcellent natural lighting94m2 (approx) of showroom/reception49m2 (approx) of first-floor office63m2 (approx) of rear g

Industrial FOR LEASE

555sqm

Steve Dick 0425 302 771 steve@rhplus.com.au