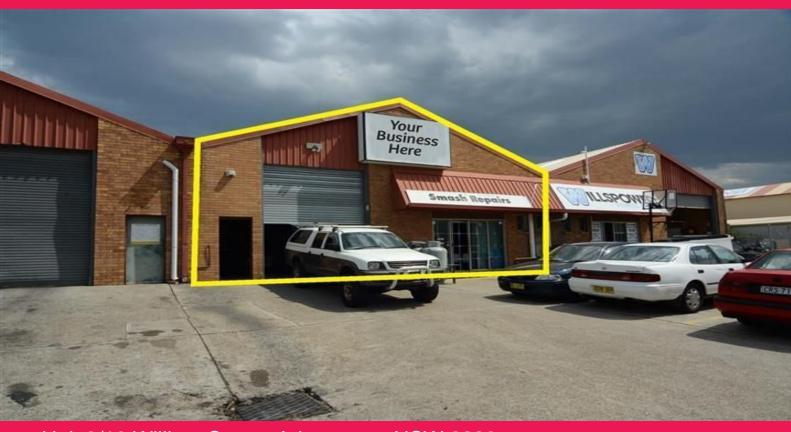

## **INNER-CITY WAREHOUSE + OFFICE**

Conveniently located in the industrial area of Adamstown, this highly desirable inner city warehouse is ideal for those seeking convenience and accessibility to Newcastle trades and industries.

Measuring 379m2 (approx), this shed combines ample warehouse space with offices including reception area, staff room & amenities with shower.

Features include:

- \* Zoning IN2 Light Industrial
- \* 3 Phase Power
- \* Reception area + office
- \* Amenities + shower.