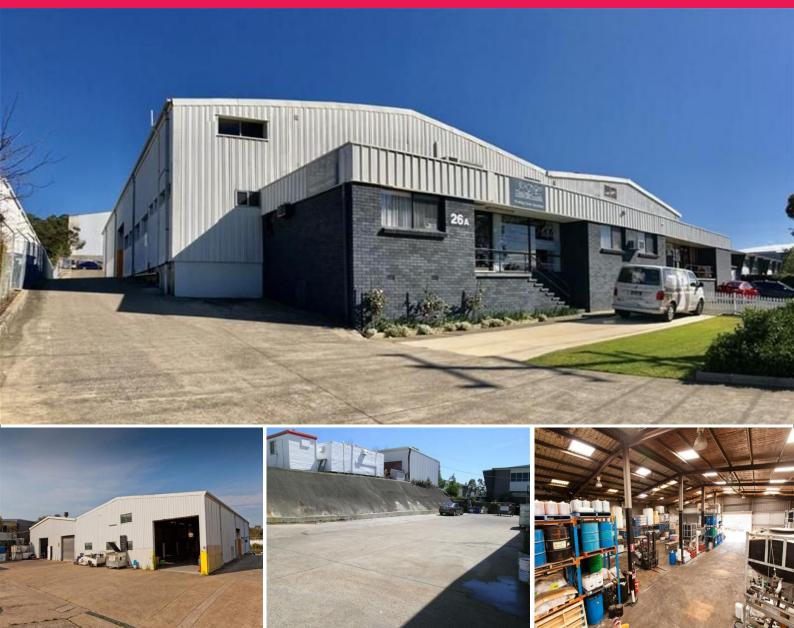

## **High Yield Investment**

This solid industrial facility is located in a major industrial area, (15) minutes west of the port of Newcastle and and in an area that is easily accessed by staff and shows a very low vacancy factor. The property consists of:

(2) long-term tenants on new (3) year leases
Dominan Group - auctioneers are in their second (3) year term
Hardy Manufacturing have been in the property since (1998) and manufacture industrial cleaning products
Rents approximately 10% under market
Land area: 4,357m2
Building area: 1,769m2
Net Income: \$127,926pa

Industrial FOR SALE

904sqm

Steve Dick 0425 302 771 steve@rhplus.com.au