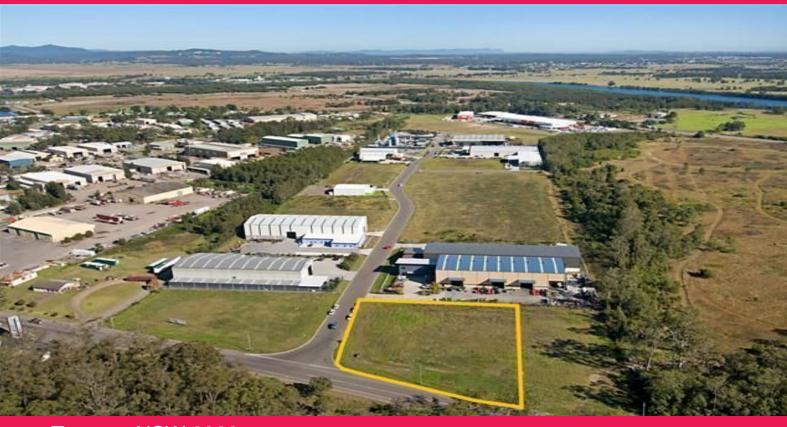

## **Reserve Price Slashed!**

Forget anything you may have seen or heard about pricing on the Hunter Industrial Park. Lot 33 is cheaper than anything you may have previously seen.

Situated at the entrance to the Hunter Industrial Park this landmark position has broad frontage to Old Punt Road as well as Kennington Drive, and is ideally suited for a building that comands attention.

Tomago is one of the rare 24/7 work environments, which enables you to fully utilise any building placed on this site. The site is level with a sandy soil, making it easy to build on, close to the Pacific Highway as well as the New England Highway and F3 Freeway. The owners have decided to sacrifice this block to draw attention to the Hunter Industrial Park as a place to do business.

Industrial FOR SALE

3612sqm

Raine&Horne. Commercial

**Steve Dick** 

0425 302 771 steve@rhplus.com.au