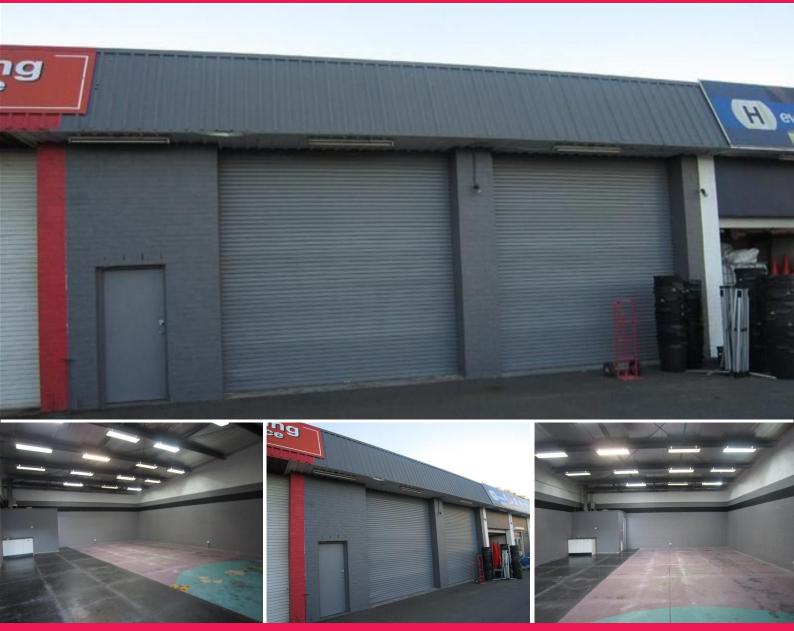

## WAREHOUSE WITH ONSITE PARKING

A versatile space located in High Street this property is sure to suit a multitude of business uses.

- \* 136m2 warehouse or workshop
- \* Excellent customer parking
- \* Internal amenities
- \* 2 x roller door access

A great location with maximum exposure to High Street and an opportunity to relocate or establish your business in such a prominent position with on site customer car parking.

Industrial FOR LEASE

136sqm