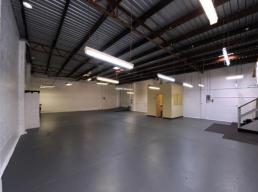

## **Handy Warehouse Near Griffiths Road**

Building Area: 562m2 (approx)

This easily found warehouse/office is located on the corner of Orlando and Wyong Roads in Lambton. As such it is ideally suited for those businesses that service the City as well as requiring access to the Freeway. Included in this property are the following features:

250m2 (approx) warehouse 156m2 (approx) ground-floor office 156m2 (approx) first-floor office Industrial FOR SALE

562sqm

Raine&Horne. Commercial

**Steve Dick** 

0425 302 771 steve@rhplus.com.au