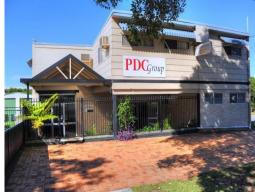

## **Handy Warehouse Near Griffiths Road**

Building Area: 562m2 (approx)

This easily found warehouse/office is located on the corner of Orlando and Wyong Roads in Lambton. As such it is ideally suited for those businesses that service the City as well as requiring access to the Freeway. Included in this property are the following features:

250m2 (approx) warehouse 156m2 (approx) ground-floor office 156m2 (approx) first-floor office Industrial FOR SALE

562sqm

Raine&Horne. Commercial

**Steve Dick** 

0425 302 771 steve@rhplus.com.au