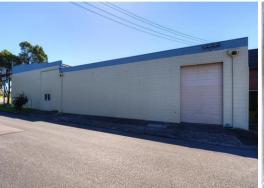

## **Handy Warehouse Near Griffiths Road**

Building Area: 562m2 (approx)

This easily found warehouse/office is located on the corner of Orlando and Wyong Roads in Lambton. As such it is ideally suited for those businesses that service the City as well as requiring access to the Freeway. Included in this property are the following features:

250m2 (approx) warehouse 156m2 (approx) ground-floor office 156m2 (approx) first-floor office Industrial FOR SALE

562sqm

Raine&Horne. Commercial

**Steve Dick** 

0425 302 771 steve@rhplus.com.au