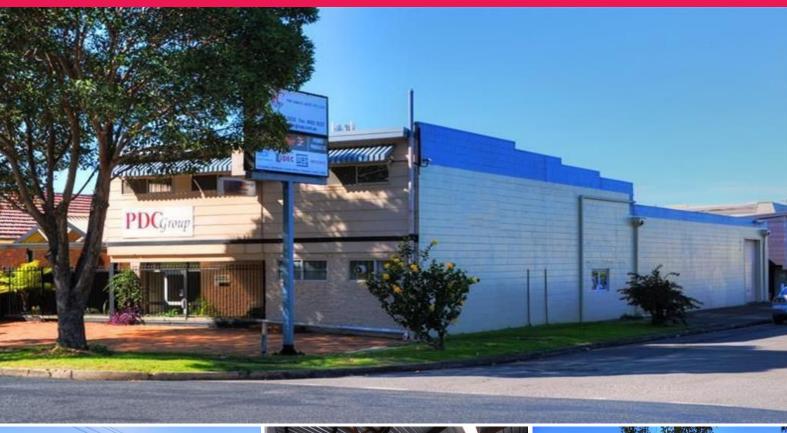

## **Handy Warehouse Near Griffiths Road**

Building Area: 562m2 (approx)

This easily found warehouse/office is located on the corner of Orlando and Wyong Roads in Lambton. As such it is ideally suited for those businesses that service the City as well as requiring access to the Freeway. Included in this property are the following features:

250m2 (approx) warehouse 156m2 (approx) ground-floor office 156m2 (approx) first-floor office Industrial FOR SALE

562sqm

Raine&Horne. Commercial

**Steve Dick** 

0425 302 771 steve@rhplus.com.au