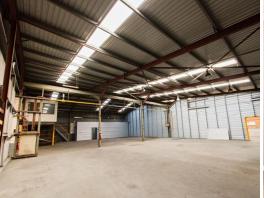

## Large Warehouse - Large Power - Large Gas

Building Area: 2,782m2 (approx)

Located in the 24/7 work environment of Tomago, close to Tomago Aluminium this large warehouse facility has been used for manufacturing as well as warehousing. Unseen from the road & located at the rear of the property is a two-storey well appointed air-conditioned office. Some of the features of this property include:

Large gas supply which serviced a powder coating line Large power supply Heavy duty concrete yard Multiple access doors along the length of the property Well presented gardens Visual exposure to Toma Industrial FOR SALE