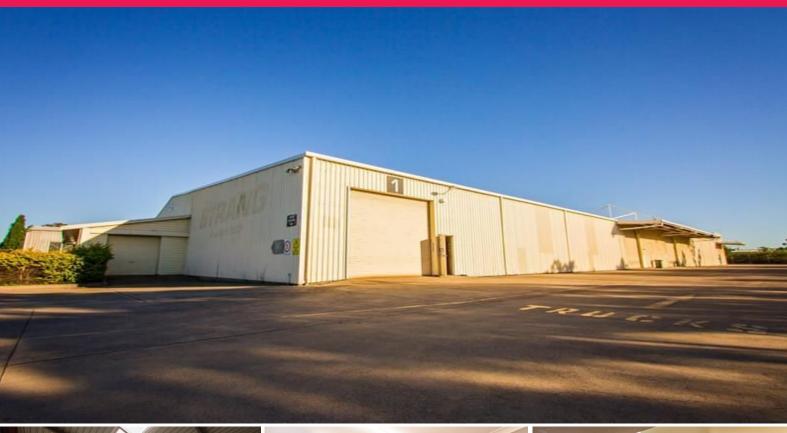

## Large Warehouse - Large Power - Large Gas

Building Area: 2,782m2 (approx)

Located in the 24/7 work environment of Tomago, close to Tomago Aluminium this large warehouse facility has been used for manufacturing as well as warehousing. Unseen from the road & located at the rear of the property is a two-storey well appointed air-conditioned office. Some of the features of this property include:

Large gas supply which serviced a powder coating line Large power supply Heavy duty concrete yard Multiple access doors along the length of the property Well presented gardens Visual exposure to Toma Industrial FOR SALE