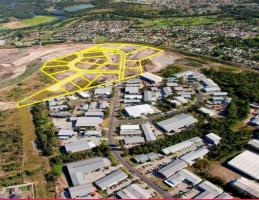

## **Cardiff Central Industrial Estate**

Available for the first time is the industrial land on the Munibung Road extension. To be known as "Cardiff Central" these (21) Lots represent the first release of industrial land in the Cardiff area for over (15) years.

Fully serviced land (9) blocks with Munibung Road frontage Zoning: 4(2) Industrial General

This is the start of the Bunderra Community which will be a fully integrated suburb - with it's own residential, commercial and of course industrial Precincts.