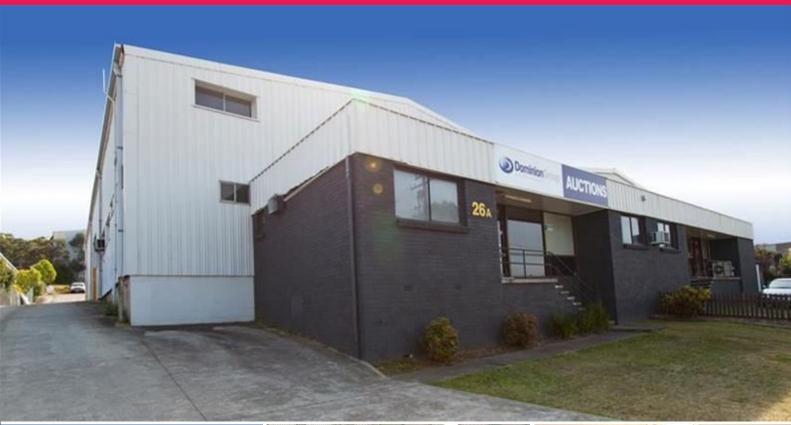

## Unit A/26 Pendlebury Road, Cardiff NSW 2285

## **Cardiff Warehouse**

Building Area: 904m2 (approx)

Situated on the high side of Pendlebury Road in the Cardiff Industrial Estate and towards the southern end this property represents half of the total building area that features:

Pendlebury Road reception area
Small showroom
Downstairs offices
First-floor offices
Amenities to cater for a manufacturing facility
High clearance - heavy duty warehouse
Rear large roller door access
Large side roller door