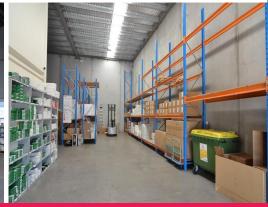

- \* Three / Four Partitioned Offices
- \* Seperate boardroom
- \* Reception area
- \* Ducted air conditioning, intercom & data cabling throughout.
- \* Amenities on both levels
- \* 120m2 of Office space
- \* 227m2 of warehouse space with high clearance roller doors.
- \* 5 Car Spaces allocated.