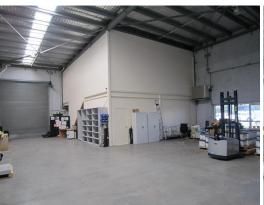

- \* Three / Four Partitioned Offices
- \* Seperate boardroom
- \* Reception area
- \* Ducted air conditioning, intercom & data cabling throughout.
- \* Amenities on both levels
- \* 120m2 of Office space
- \* 227m2 of warehouse space with high clearance roller doors.
- \* 5 Car Spaces allocated.