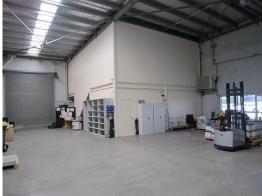

- \* Three / Four Partitioned Offices
- \* Seperate boardroom
- \* Reception area
- \* Ducted air conditioning, intercom & data cabling throughout.
- \* Amenities on both levels
- \* 120m2 of Office space
- \* 227m2 of warehouse space with high clearance roller doors.
- \* 5 Car Spaces allocated.