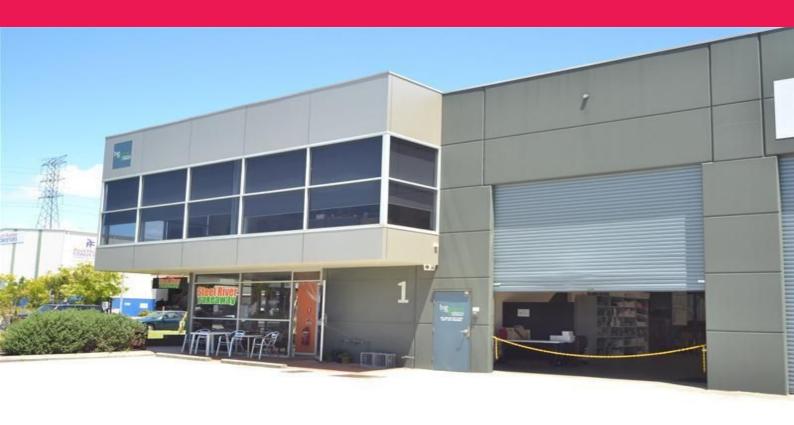

# MODERN OFFICE AND WAREHOUSE FOR LEASE

Modern office and warehouse space located in the Steel River Industrial Estate providing convenience to Newcastle CBD, Port and the airport. This unit would suit a multitude of businesses, features include:

- \* Three / Four Partitioned Offices
- \* Seperate boardroom
- \* Reception area
- \* Ducted air conditioning, intercom & data cabling throughout.
- \* Amenities on both levels
- \* 120m2 of Office space
- \* 227m2 of warehouse space with high clearance roller doors.
- \* 5 Car Spaces allocated.

Buildings of this quali

Industrial FOR LEASE

347sqm