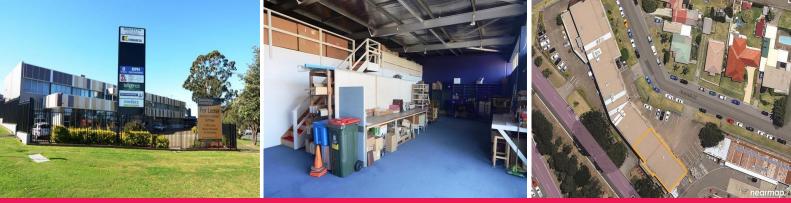

## Building Area: 397m2

This facility is one-third office, one-third showroom and one-third warehouse. Is located on Crescent Road as part of the Griffith Trade Centre. This Centre is on the corner of Griffiths, Orlando and Crescent Roads, providing excellent exposure, carparking and access. This unit is located at the eastern most end on the upper level of this two-storey complex which is accessed at-grade from Crescent Road. It includes:

(6) offices totalling - 120m2 Air-conditioned showroom and reception - 152m2 Open and well lit warehouse - 125m2 Amenities with shower, lunchroom and m/f toilets Large (3.4h x 3.6w) roller door Secure gated carpark fo Offices FOR LEASE