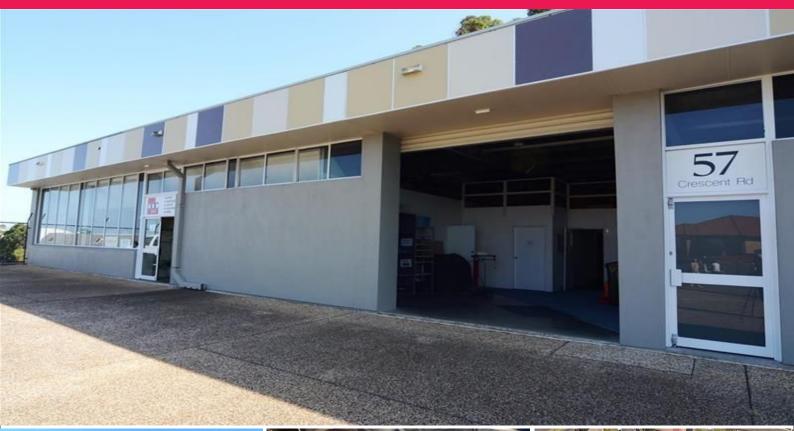

## Building Area: 397m2

This facility is one-third office, one-third showroom and one-third warehouse. Is located on Crescent Road as part of the Griffith Trade Centre. This Centre is on the corner of Griffiths, Orlando and Crescent Roads, providing excellent exposure, carparking and access. This unit is located at the eastern most end on the upper level of this two-storey complex which is accessed at-grade from Crescent Road. It includes:

(6) offices totalling - 120m2 Air-conditioned showroom and reception - 152m2 Open and well lit warehouse - 125m2 Amenities with shower, lunchroom and m/f toilets Large (3.4h x 3.6w) roller door Secure gated carpark fo Offices FOR LEASE