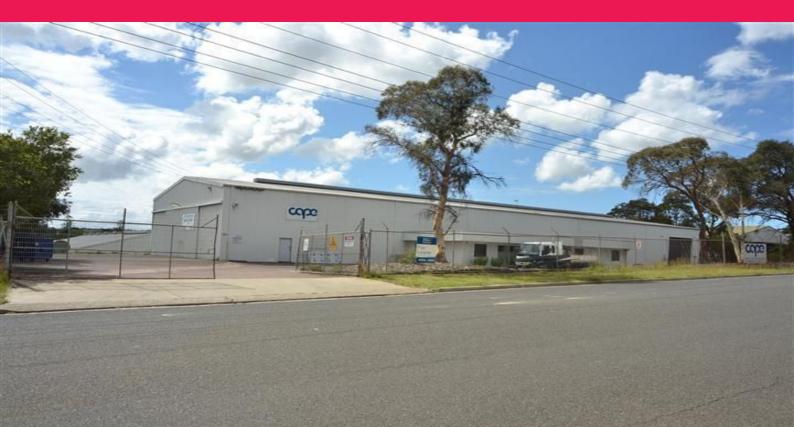

## Unit 1/18 Torrens Avenue, Cardiff NSW 2285

## **EXTRA LARGE WAREHOUSE**

This easy access, metal clad, high bay workshop/warehouse is located near the entrance to the Cardiff Industrial estate with access from both Munibung and Pendlebury Roads.

Key features include:

- \* 2 High access doors
- \* 1000m2 warehouse

\* 220m2 of office/showroom consisting of reception, 3 offices, boardroom, lunchroom, large foremans office

- \* Ample onsite parking
- \* Front showroom
- \* Quality office & amenities