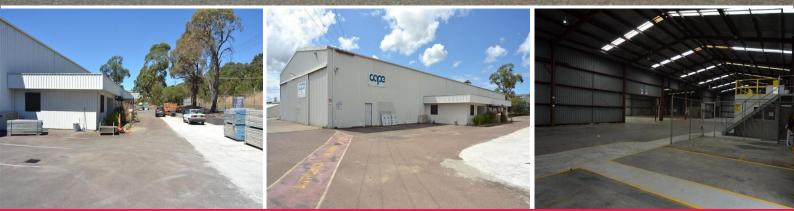

## Unit 1/18 Torrens Avenue, Cardiff NSW 2285

## **EXTRA LARGE WAREHOUSE**

This easy access, metal clad, high bay workshop/warehouse is located near the entrance to the Cardiff Industrial estate with access from both Munibung and Pendlebury Roads.

Key features include:

- \* 2 High access doors
- \* 1000m2 warehouse

\* 220m2 of office/showroom consisting of reception, 3 offices, boardroom, lunchroom, large foremans office

- \* Ample onsite parking
- \* Front showroom
- \* Quality office & amenities