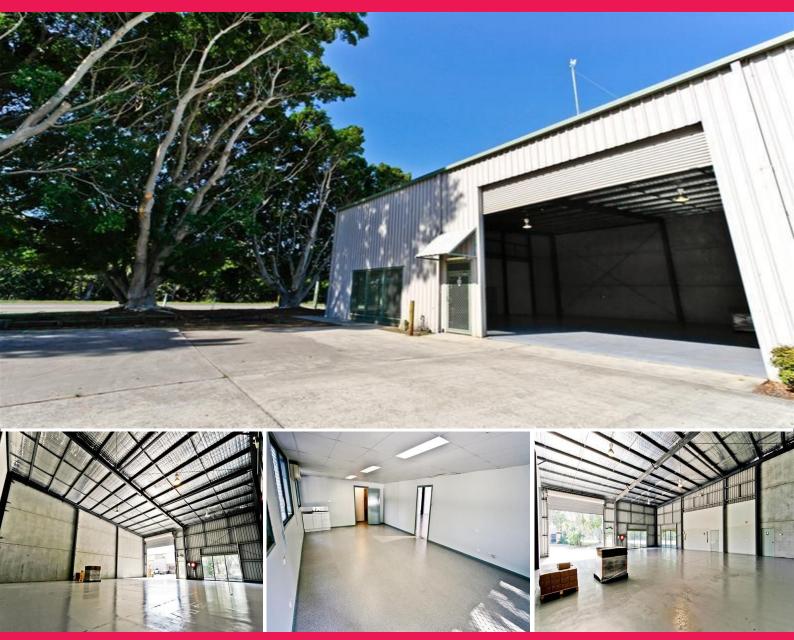

# **Industrial Warehouse - Exposed**

Building Area: 325m2 (approx) - Situated on Industrial Drive between George and Crebert Streets the property is conveniently located for access to the industry, Kooragang Island and the CBD. Add to this the fact the property has:

High 6mtr eaves
Large truck door
Wide concrete truck turning area
Sheltered from the summer heat
(3) car parks - with the possibility up to (10)
Small office and amenities
3-Phase power

This very keen Owner ha

Industrial FOR LEASE

325sqm